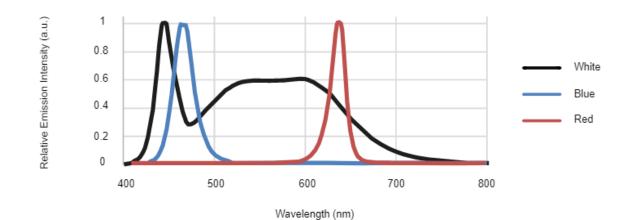

## Relative Illuminance versus Light Working Distance (LWD)

BCF-255X45W

Spectrum