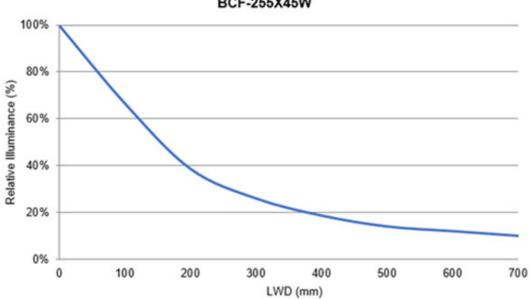

## Relative Illuminance versus Light Working Distance (LWD)

BCF-255X45W

Spectrum