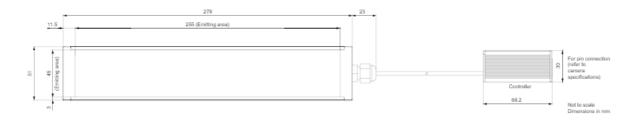

ktronik WR-TBL         |  |
|                   | series [691381000006]     |  |
| Power Consumption | Controller part: 4 W max. |  |
|                   | Power output to camera:   |  |
|                   | 24 W max. (depending      |  |
|                   | on the camera used)       |  |
| Drive Method      | Constant voltage          |  |
| Intensity Control | Pulse-width modulation    |  |
| Method            | (PWM) control             |  |
| Pulse-Width       | 100KHz                    |  |
| Modulation        |                           |  |
| Frequency         |                           |  |
| Cable length      | Light cable: 500 mm       |  |
|                   | Camera cable: 3 m max.    |  |
| Housing Material  | Aluminum alloy, Resin     |  |

# **Floodlight Dimensions**



## Relative Illuminance versus Light Working Distance (LWD)



BCF-255X45W

Spectrum